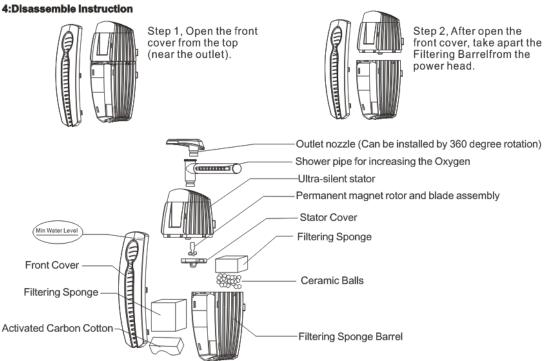

E-mail: aquaservice@163.com aquaservice@yeah.net

We will be always on your service!

4. Disassemble Instruction

Notice: For some model, there are some small ceramic balls inside, it is easy to spill out when opening the filtering barrel, so we suggest you use a vessel or bag to avoid the ceramic balls Sprinkle all over the floor.

#### 2. Maintain:

1) Before maintain, the power plug of all equipments in the water should be cut off.

2) Cleaning method: first take apart the product, and then remove the rotor and water leaves. Then put the pump head and related parts in clean water and slowly brush them with a soft brush. After the cleaning is completed, install the product according to the installation instructions.