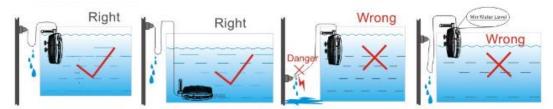

# 5. Installation Instruction

\*The Min water level mark need to immerse into the water, We suggest to fit the filter under water as much as you can.

1, The Min water level mark need to immerse into the water, we suggest to fit the filter under water as much as you can, just leave the shower pipe or outlet nozzle out of water.

2, When you use shower pipe, you can adjust the water flow with the knob on the shower pipe.

3, Please install the cable as a dripping ring to prevent water flowing to the power socket along the cable. That is to say the tower end of the cable should be lower than the socket height, to avoid water backflow into the socket to cause an accident.